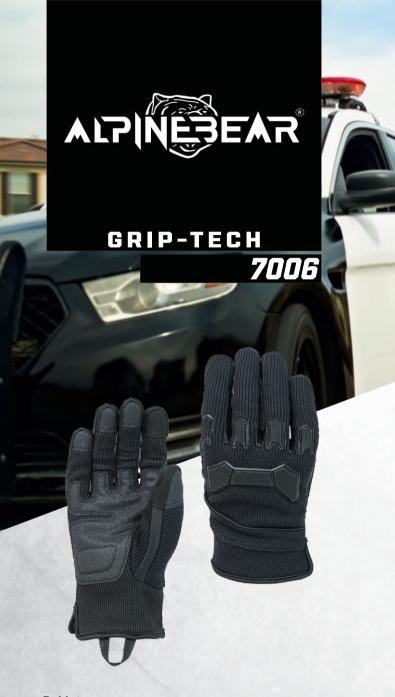

## Alpinebear

- 3 KM Pasrur Road Sialkot 51310
- www.alpinebear.com

The high-performance tactical duty glove is designed for durability, flexibility and enhanced protection in law and enforcement, military and security applications. The palm is crafted from ribber fabric with silicon coated kevlar reinforcement for a secure grip in various conditions. The back of the hand features ribbed fabric for breathability and flexibility while placed TPR (thermoplastic Rubber reinforcement provide superior knuckle protection The fingertips are reinforced for extended wear resistance, thumb and index finger mobile compatible. The ergonomic design ensures a snug, comfortable fit with excellent dexterity. A pull loop at the cuff allows for easy donning and storage, making this glove an essential choice for professionals requiring reliability and performance.

## **Technologies & Martials:**

Glove is made with Heat-Hide which is fire retardant leather in accordance to EN659 standards and has enhanced grip properties for better performance in real time.

Four directions stretch fabric that gives a very comfortable fit through day with ehanced level of breathability.

This glove features touchscreen compatibility, allowing users to operate their cellphones without removing the gloves.

Impact protection with industry Leading TPR inject technology on the palm.

This Glove provide a cut protection on the palm side during any mechanical or tactical hazard and in accordance to EN388 cut protection level is E.

SIZE S-008 M-009 L-010 XL-011 XXL-12

COLOR This product is availabe in other colors on request

We are this product manufacturer.

7006 GRIP-TECH