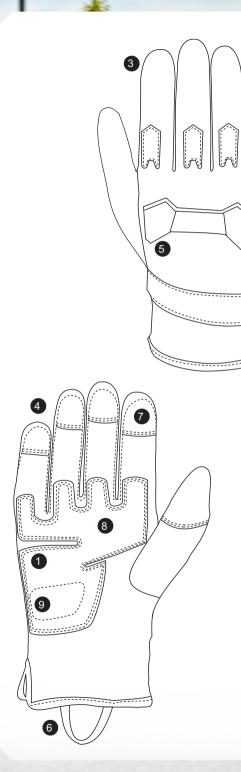

For firearm professionals this Glove's design and fitting is crafted with precise measures that makes it very practical forrifle and gun shooting.

The material used in this gloves provide exceptional dexterity, making it practical for handling or lifting up slim objects like a pen or opening handcuffs and key.

Advance Knuckle Protection which protect against impact and other mechanical risks

The pull-assist feature includes a sturdy leather ring at the base, reducing strain and saving time whenever the glove is worn.

This glove features touchscreen compatibility, allowing users to operate their cellphones without removing the gloves.

Impact protection with industry Leading TPR inject technology on the palm.

This Glove provide a cut protection on the palm side during any mechanical or tactical hazard and in accordance to EN388 cut protection level is E.