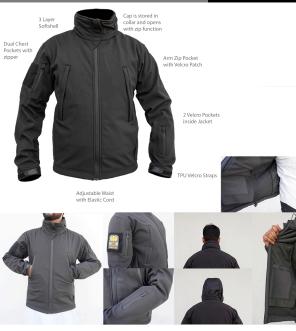

## Material and design

| Outside      | Made of 3 Layer Water-Proof Sofshell Fabric with Foldable hood which can be released from Collar Pocket.   |
|--------------|------------------------------------------------------------------------------------------------------------|
| Inside       | Lined with Polyester and 2 Tall Pockets for Mobile phone with glove pocket at inner backside.              |
| Design       | 2 long pockets on Middle Chest with a Zip pocket on Arm & Wrist along witha velcro patch on right arm too. |
| Size & Color | Available in European and American sizes in Various colors too.                                            |