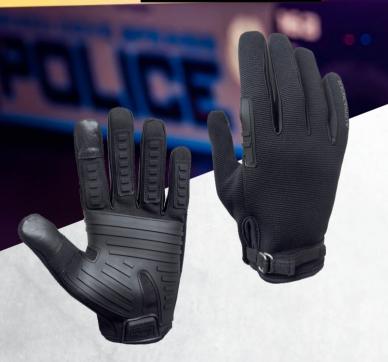

## Alpinebear

- 3 KM Pasrur Road Sialkot 51310
- www.alpinebear.com

The K9 glove is designed for optimal dexterity, flexibility, and protection, making it deal for handling and training application. its palm and fingers are reinforced with TPR (Thermoplastic Rubber) for enhanced abrasion resistance and durability. The palm is crafted from high-quality synthetic leather, ensuring a secure grip and abrasion resistance while the back is made of breathable spandex, providing a lightweight and comfortable fit. This combination of materials offer a precise fit, superior flexibility, and excellent tactile sensitivity, making it suitable for professional K9 handlers and tactical operations.

Impact protection with industry Leading TPR inject technology on the palm.

Tested with K9 professionals this glove can handle tougher breeds without causing tear or injuries.

| SIZE  | <b>S</b> -008                                       | M-009 L-010 XL-011 XXL-12 |
|-------|-----------------------------------------------------|---------------------------|
| COLOR | This product is availabe in other colors on request |                           |