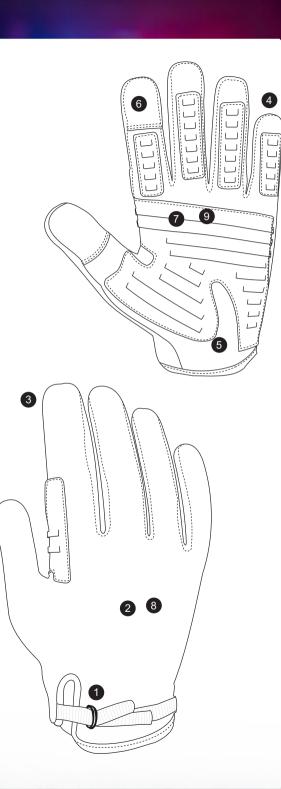

## **Technologies & Martials:**

Quick-Quiet Fastening method is used in this glove which is the most convenient way to wear a Glove without producing extra noise with more reliable fastening..

Four directions stretch fabric that gives a very comfortable fit through day with ehanced level of breathability..

Our specially developed synthetic leather is highly abrasion-resistant and durable, designed to withstand tough surfaces and last longer..

This glove features touchscreen compatibility, allowing users to operate their cellphones without removing the gloves.

The glove's palm is reinforced for enhanced abrasion resistance, allowing it to endure multiple activities that involve frequent rubbingagainst the surface. This reinforcement helps protect the primarylayer of the palm from damage, ensuring durability and longevity.

Impact protection with industry Leading TPR inject technology on the palm.

Tested with K9 professionals this glove can handle tougher breeds without causing tear or injuries.

| SIZE  | <b>S</b> -008                                       | M-009 L-010 XL-011 XXL-12 |
|-------|-----------------------------------------------------|---------------------------|
| COLOR | This product is availabe in other colors on request |                           |