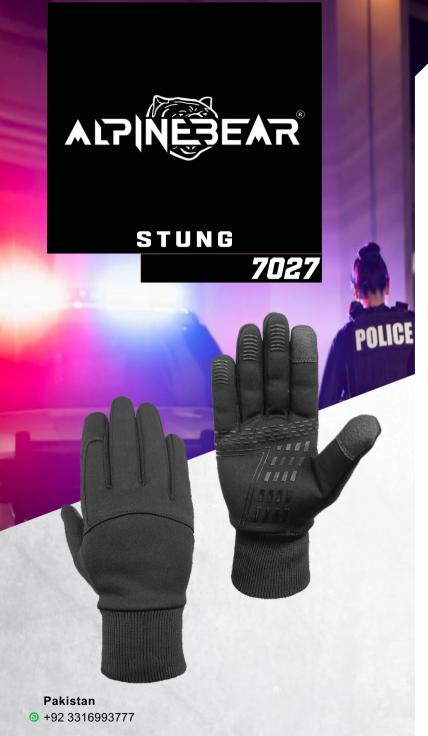

## Alpinebear

- 3 KM Pasrur Road Sialkot 51310
- www.alpinebear.com

Introducing the Puncture Pro by Alpinebear, a groundbreaking innovation in protective glove technology. After years of research, this revolutionary glove offers unparalleled hypodermic needle puncture resistance while providing exceptional grip and comfort. The Puncture Pro boasts durable synthetic leather palms with silicon printing for enhanced grip, touchscreen technology in the index and thumb for convenience, and flexible knit materials at the back for a comfortable fit. Additionally the palm is lined with two layers of special cut-resistance and puncture-resistance flexible mesh, and feature a Modacrylic cuff to prevent dirt ingrss. Experience the next level of protection and tactility with the Puncture Pro.

We are this product manufacturer.

7027 STUNG