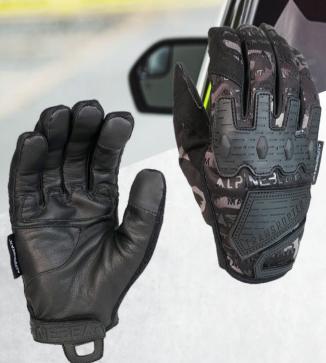

## Alpinebear

- 3 KM Pasrur Road Sialkot 51310
- www.alpinebear.com

The **TRANSPORTER** tactical glove revolutionized the hand protection industry with its versatility & anatomical design. Goatskin leather at palm with reinforced patches for prefect blend of dexterity and durability. Breathable spandex conforms to the back of your hands to keep you cool and comfortable in the field.HPPE innr lining for excellent cut protection to keep your hand safe responsive. For decades HPPE has protected military and law enforcement personnel. The lightweight strength makes it the prefect ingredients in protective clothing designed to protect persons from cut hazards. TPR protector at knuckles and back of hand for impact resistance. TPR Adjustable hook and loop wrist closure.

This glove features touchscreen compatibility, allowing users to operate their cellphones without removing the gloves.

Impact protection with industry Leading TPR inject technology on the palm.

| SIZE  | <b>S</b> -008 | M-009 L-010 XL-011 XXL-12                    |
|-------|---------------|----------------------------------------------|
| COLOR | This pro      | oduct is availabe in other colors on request |