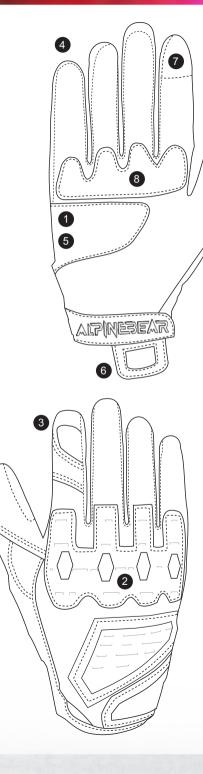

## Alpinebear

- 3 KM Pasrur Road Sialkot 51310
- www.alpinebear.com

The **TRANSPORTER** tactical glove revolutionized the hand protection industry with its versatility & anatomical design. Goatskin leather at palm with reinforced patches for prefect blend of dexterity and durability. Breathable spandex conforms to the back of your hands to keep you cool and comfortable in the field.HPPE innr lining for excellent cut protection to keep your hand safe responsive. For decades HPPE has protected military and law enforcement personnel. The lightweight strength makes it the prefect ingredients in protective clothing designed to protect persons from cut hazards. TPR protector at knuckles and back of hand for impact resistance. TPR Adjustable hook and loop wrist closure.

## **Technologies & Martials:**

Glove is made with Heat-Hide which is fire retardant leather in accordance to EN659 standards and has enhanced grip properties for better performance in real time.

Four directions stretch fabric that gives a very comfortable fit through day with ehanced level of breathability..

This Glove provide a cut protection on the palm side during any mechanical or tactical hazard and in accordance to EN388 cut protection level is E.

The pull-assist feature includes a sturdy leather ring at the base, reducing strain and saving time whenever the glove is worn.

This glove features touchscreen compatibility, allowing users to operate their cellphones without removing the gloves.

Impact protection with industry Leading TPR inject technology on the palm.

| SIZE  | <b>S</b> -008 | M-009 L-010 XL-011 XXL-12                    |
|-------|---------------|----------------------------------------------|
| COLOR | This pro      | oduct is availabe in other colors on request |