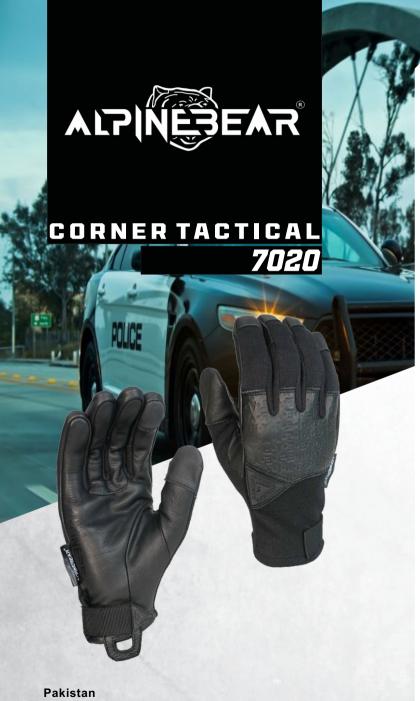

## Alpinebear

- 3 KM Pasrur Road Sialkot 51310
- www.alpinebear.com

THIS CORNER TACTICAL glove provides excellent comfort durability & tactility with maximum cut protection at palm area. The contour cut design and high quality materials give a comfortable from-fit adding dexterity and feel for better and weapons control. The FR goatskin leather palm which provides excellent durability & comfort.Leather embossed knuckles for light impact protection,FR aramid Nomex at back of hand for maximum comfort & heat protection. HPPE inner lining at palm only for excellent cut protection to keep your hand safe responsive, Thumb and index finger with AX® connect material for mobile use, Adjustable hook and loop wrist closure.

We are this product manufacturer.

7020 CORNER TACTICAL