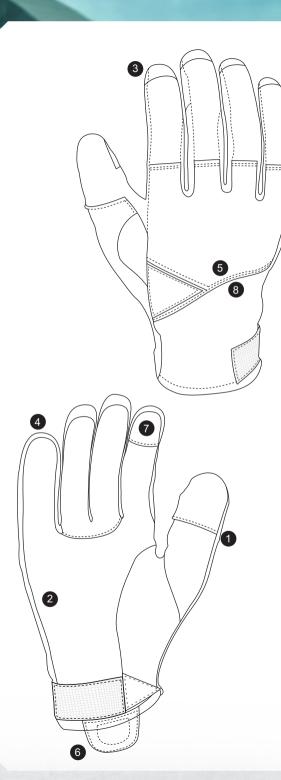

## Alpinebear

- 3 KM Pasrur Road Sialkot 51310
- www.alpinebear.com

THIS CORNER TACTICAL glove provides excellent comfort durability & tactility with maximum cut protection at palm area. The contour cut design and high quality materials give a comfortable from-fit adding dexterity and feel for better and weapons control. The FR goatskin leather palm which provides excellent durability & comfort.Leather embossed knuckles for light impact protection,FR aramid Nomex at back of hand for maximum comfort & heat protection. HPPE inner lining at palm only for excellent cut protection to keep your hand safe responsive, Thumb and index finger with AX® connect material for mobile use, Adjustable hook and loop wrist closure.

This Glove provide a cut protection on the palm side during any mechanical or tactical hazard and in accordance to En388 cut protection level is E.

For firearm professionals this Glove's design and fitting is crafted with precise measures that makes it very practical forrifle and gun shooting.

The material used in this gloves provide exceptional dexterity, making it practical for handling or lifting up slim objects like a pen or opening handcuffs and key.

Glove is made with DuPont Nomex which protect against burn and fire.

The pull-assist feature includes a sturdy leather ring at the base, reducing strain and saving time whenever the glove is worn.

This glove features touchscreen compatibility, allowing users to operate their cellphones without removing the gloves.

Glove is safe to touch on hot surfaces and in accordance to En659 glove has contact heat level 2  $\,$ 

| SIZE  | <b>S</b> -008                                       | M-009 L-010 XL-011 XXL-12 |
|-------|-----------------------------------------------------|---------------------------|
| COLOR | This product is availabe in other colors on request |                           |