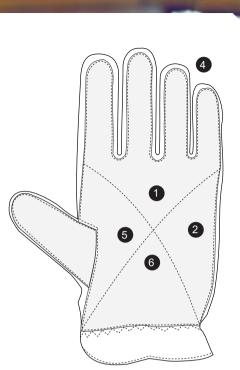

The glove's palm is reinforced for enhanced abrasion resistance, allowing it to endure multiple activities that involve frequent rubbing against the surface. This reinforcement helps protect the primary layer of the palm from damage, ensuring durability and longevity.