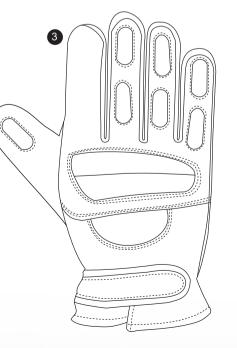

## Technologies & Martials:

Glove is padded on various places which can resist with maximum amount of impact that protect Carpal Bones of Hand Skeleton. We offer modification to our clients in every design.