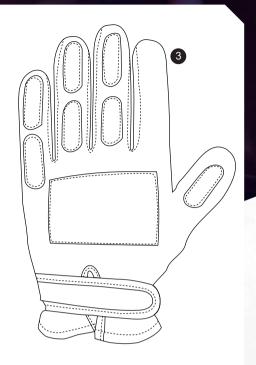

## Technologies & Martials:

Glove is padded on various places which can resist with maximum amount of impact that protect Carpal Bones of Hand Skeleton. We offer modification to our clients in every design.

The glove's palm is reinforced for enhanced abrasion resistance, allowing it to endure multiple activities that involve frequent rubbing against the surface. This reinforcement helps protect the primary layer of the palm from damage, ensuring durability and longevity.