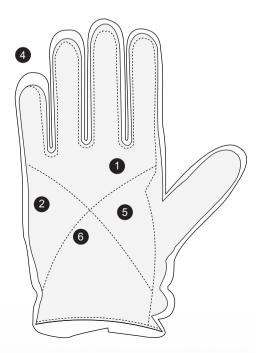

The glove's palm is reinforced for enhanced abrasion resistance, allowing it to endure multiple activities that involve frequent rubbing against the surface. This reinforcement helps protect the primary layer of the palm from damage, ensuring durability and longevity.