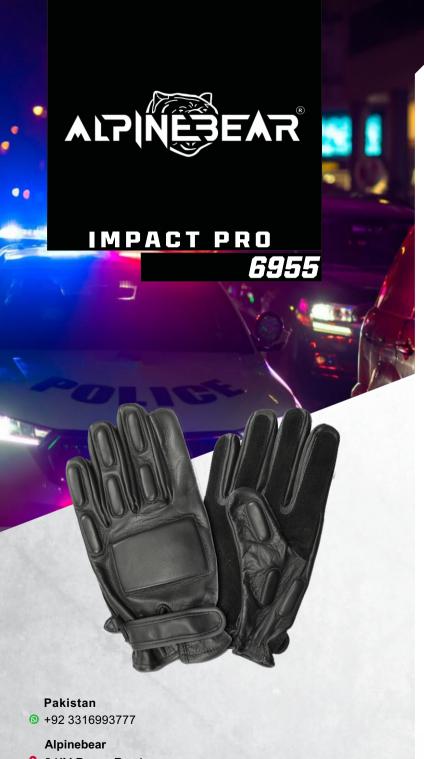

- 3 KM Pasrur Road Sialkot 51310
- www.alpinebear.com

The Impact pro Glove is designed for anti-riot and tactical operations, providing exceptional protection, durability, and comfort for professional in high-risk environments. Made from premium cow leather, the palm and fingers offer superior abrasion resistance while suede leather reinforcement enhances grip and longevity. To ensure impact protection the glove is equipped with 7mm rubber padding strategically placed over the knuckles finfers, and cuff, effectively absorbing shocks and reducing injury risks during comfortable The hook and loop closure at the wrist secures a snug, adjustable fit, preventing slippage during intense use. With its rugged construction and ergonomic design, the shock safe Glove is the ultimate choice for law enforcement, riot control units, and tactical professionals who require reliable hand protection in extreme situation.